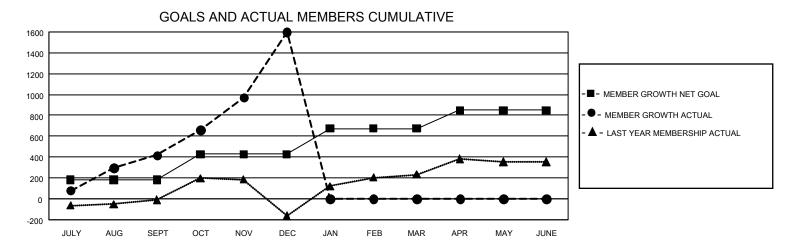

## GMT Constitutional Area 8, Group B

REPORT DOES NOT INCLUDE CLUBS IN UNDISTRICTED AREAS.

| Clubs         |               |             |               | Members               |                        |                         |                                                    |  |
|---------------|---------------|-------------|---------------|-----------------------|------------------------|-------------------------|----------------------------------------------------|--|
|               | RESULTS FOR   | R 2020-2021 |               | RESULTS FOR 2020-2021 |                        |                         |                                                    |  |
| QUARTER       | NEW CLUB GOAL | NEW CLUBS   | DROPPED CLUBS | QUARTER MEM           | BER GROWTH NET<br>GOAL | MEMBER GROWTH<br>ACTUAL | DROPPED<br>MEMBERS ACTUAL<br>(including transfers) |  |
| JULY/AUG/SEPT | 18            | 12          | 1             | JULY/AUG/SEPT         | 180                    | 763                     | 311                                                |  |
| OCT/NOV/DEC   | 27            | 43          | 0             | OCT/NOV/DEC           | 247                    | 1,983                   | 775                                                |  |
| JAN/FEB/MAR   | 30            | 0           | 0             | JAN/FEB/MAR           | 247                    | 0                       | 0                                                  |  |
| APR/MAY/JUNE  | 24            | 0           | 0             | APR/MAY/JUNE          | 175                    | 0                       | 0                                                  |  |

## GOALS AND ACTUAL NEW CLUBS CUMULATIVE

| DROPPED CLUBS: 1             |       | 287 CLUBS OF 401 ADDED 1 OR MORE<br>NEW MEMBERS | GENDER DISTRIBUTION  MALE 5,773 (58.13%) |                |     |
|------------------------------|-------|-------------------------------------------------|------------------------------------------|----------------|-----|
| DROPPED MEMBERS              |       |                                                 | FEMALE                                   | 4,159 (41.87%) |     |
| DECEASED                     | 28    | CLICK HERE FOR CLIMITI ATIVE                    | TOTAL FAMILY UNIT MEMBERS                |                | 839 |
| CLUB CANCELLED 0 OTHER 1,057 |       | CLICK HERE FOR CUMULATIVE MEMBERSHIP DATA       | FAMILY MEMBERS PAYING HALF DUES          |                | 483 |
| TOTAL                        | 1,085 |                                                 |                                          |                |     |