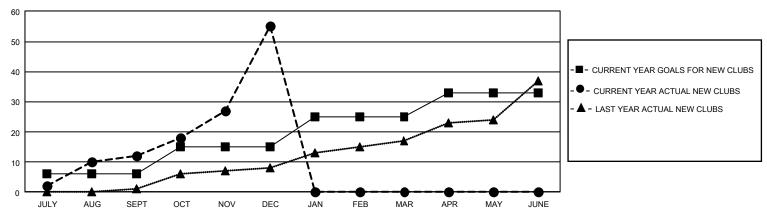

## GMT Constitutional Area 8, Group B

REPORT DOES NOT INCLUDE CLUBS IN UNDISTRICTED AREAS.

| Clubs         |               |             |               | Members               |                        |                         |                                                    |  |
|---------------|---------------|-------------|---------------|-----------------------|------------------------|-------------------------|----------------------------------------------------|--|
|               | RESULTS FOR   | R 2020-2021 |               | RESULTS FOR 2020-2021 |                        |                         |                                                    |  |
| QUARTER       | NEW CLUB GOAL | NEW CLUBS   | DROPPED CLUBS | QUARTER MEM           | BER GROWTH NET<br>GOAL | MEMBER GROWTH<br>ACTUAL | DROPPED<br>MEMBERS ACTUAL<br>(including transfers) |  |
| JULY/AUG/SEPT | 18            | 12          | 1             | JULY/AUG/SEPT         | 180                    | 763                     | 311                                                |  |
| OCT/NOV/DEC   | 27            | 43          | 0             | OCT/NOV/DEC           | 247                    | 1,983                   | 775                                                |  |
| JAN/FEB/MAR   | 30            | 0           | 0             | JAN/FEB/MAR           | 247                    | 0                       | 0                                                  |  |
| APR/MAY/JUNE  | 24            | 0           | 0             | APR/MAY/JUNE          | 175                    | 0                       | 0                                                  |  |

## GOALS AND ACTUAL NEW CLUBS CUMULATIVE

| DROPPED CLUBS: 1             |       | 287 CLUBS OF 401 ADDED 1 OR MORE<br>NEW MEMBERS | GENDER DISTRIBUTION  MALE 5,773 (58.13%) |                |     |
|------------------------------|-------|-------------------------------------------------|------------------------------------------|----------------|-----|
| DROPPED MEMBERS              |       |                                                 | FEMALE                                   | 4,159 (41.87%) |     |
| DECEASED                     | 28    | CLICK HERE FOR CLIMITI ATIVE                    | TOTAL FAMILY UNIT MEMBERS                |                | 839 |
| CLUB CANCELLED 0 OTHER 1,057 |       | CLICK HERE FOR CUMULATIVE MEMBERSHIP DATA       | FAMILY MEMBERS PAYING HALF DUES          |                | 483 |
| TOTAL                        | 1,085 |                                                 |                                          |                |     |